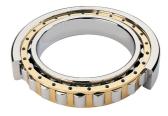

## NJ 2319 EMA C3-TIMKEN CYLINDRISK RULLELEJE ENRADET MED MESSINGHOLDER

NU

NJ

NUP

NF

Ν

High quality cylindrical roller bearing with machined brass cage from the leading manufacturer TIMKEN. Featuring the TIMKEN EMA design. A premium land-riding cage, unique internal geometries, enhanced surface finishes and a compact design. All this adds up to longer life, improved uptime and reduced maintenance costs.