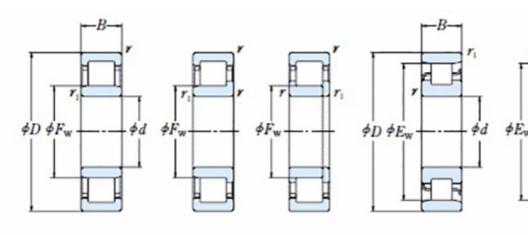

## NJ 2319 EMA C3-TIMKEN CYLINDRISK RULLELEJE ENRADET MED MESSINGHOLDER

NU

NJ

NUP

NF

Ν

High quality cylindrical roller bearing with machined brass cage from the leading manufacturer TIMKEN. Featuring the TIMKEN EMA design. A premium land-riding cage, unique internal geometries, enhanced surface finishes and a compact design. All this adds up to longer life, improved uptime and reduced maintenance costs.

## **Basic dimensions**

| Inner diameter [d] | 95.00  | mm |
|--------------------|--------|----|
| Width [B]          | 67.00  | mm |
| Outer diameter [D] | 200.00 | mm |